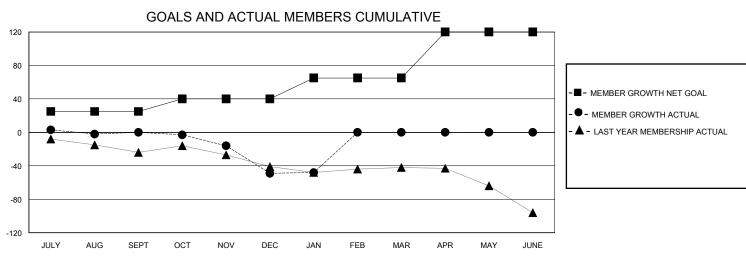

## District 105CE

GMT: LOCATION ENGLAND GMT CA

|               | Club          | os          |               | Members               |                        |                         |                                                    |  |
|---------------|---------------|-------------|---------------|-----------------------|------------------------|-------------------------|----------------------------------------------------|--|
|               | RESULTS FOR   | R 2023-2024 |               | RESULTS FOR 2023-2024 |                        |                         |                                                    |  |
| QUARTER       | NEW CLUB GOAL | NEW CLUBS   | DROPPED CLUBS | QUARTER MEME          | BER GROWTH NET<br>GOAL | MEMBER GROWTH<br>ACTUAL | DROPPED<br>MEMBERS ACTUAL<br>(including transfers) |  |
| JULY/AUG/SEPT | 0             | 0           | 0             | JULY/AUG/SEPT         | 25                     | 34                      | 29                                                 |  |
| OCT/NOV/DEC   | 0             | 0           | 1             | OCT/NOV/DEC           | 15                     | 23                      | 67                                                 |  |
| JAN/FEB/MAR   | 0             | 0           | 2             | JAN/FEB/MAR           | 25                     | 15                      | 13                                                 |  |
| APR/MAY/JUNE  | 1             | 0           | 0             | APR/MAY/JUNE          | 55                     | 0                       | 0                                                  |  |
|               |               |             |               |                       |                        |                         |                                                    |  |